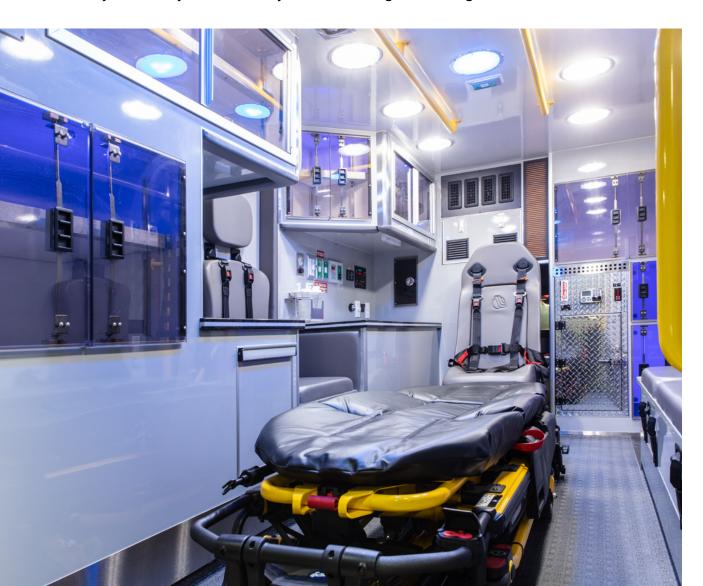

# MSV-II **170**

170" x 96" x 72" CHASSIS FORD F-450/550 | DODGE RAM 4500-5500

medixambulance.com

888-988-4090

TYPE 1