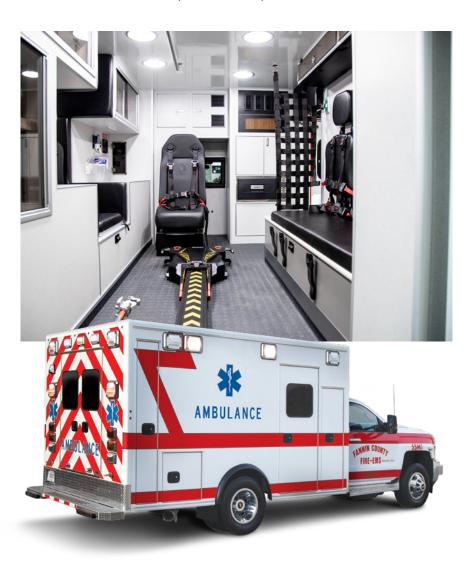

# MSV-II **157**

157" x 96" x 72"
CHASSIS FORD F-450/550 | DODGE RAM 4500-5500

TYPE 1