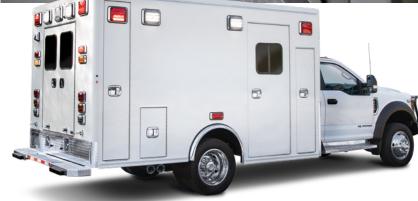

# MSV-II **170**

170" x 96" x 72" CHASSIS FORD F-450/550 | DODGE RAM 4500-5500

medixambulance.com

888-988-4090

TYPE 1