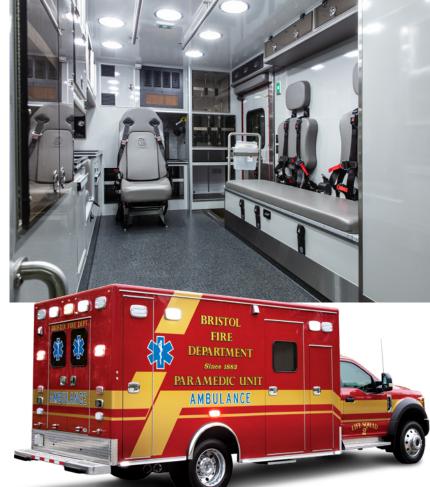

### THE **MEDIX DIFFERENCE**

- | Repeatable CNC manufacturing
- Identical unit commonality across fleets
- | Most manufactured parts available same-day
- Strong service and support

AL 171

171"x 96"x 74"

CHASSIS FORD F-550 | DODGE RAM 5500

#### SUPERIOR STRUCTURAL INTEGRITY

Vacuum bonded with high-strength automotive adhesive and never double-sided tape.

One piece of aluminum; fully-formed doors.