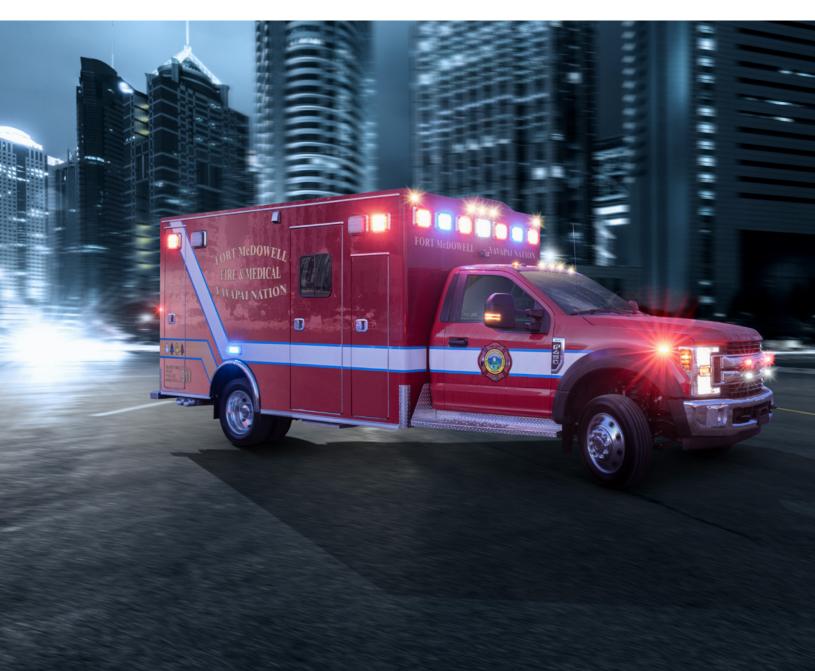

TYPE

**BUILT FOR ONE PURPOSE** - ACHIEVING YOUR SAFEST, MOST EFFICIENT RESPONSE.

### RESPONSE YOU DON'T HAVE TO THINK TWICE ABOUT.

Medix Type I ambulances deliver the industry's highest possible performance value. Go safely, effectively, and efficiently with zero configuration fatigue.

### THE **MEDIX DIFFERENCE**

- | Repeatable CNC manufacturing
- Identical unit commonality across fleets
- | Most manufactured parts available same-day
- Strong service and support

AL 171

171"x 96"x 74"

CHASSIS FORD F-550 | DODGE RAM 5500