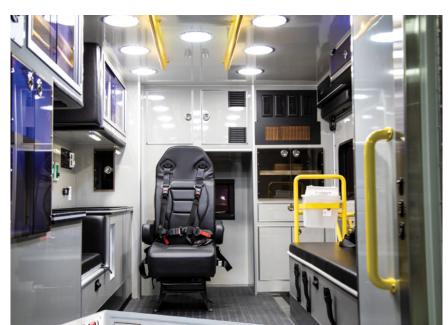

### THE **MEDIX DIFFERENCE**

- | Repeatable CNC manufacturing
- Identical unit commonality across fleets
- | Most manufactured parts available same-day
- Strong service and support

AL 171

171"x 96"x 74"

CHASSIS FORD F-550 | DODGE RAM 5500