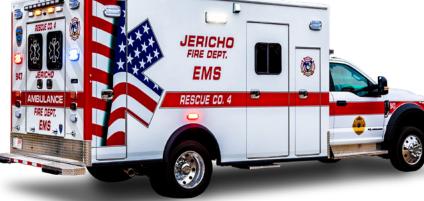

### THE **MEDIX DIFFERENCE**

- | Repeatable CNC manufacturing
- Identical unit commonality across fleets
- | Most manufactured parts available same-day
- Strong service and support

AL 171

171"x 96"x 74"

CHASSIS FORD F-550 | DODGE RAM 5500

#### TOP SPEED TO MARKET

Global distribution network.

Customized ambulance with best-in-class delivery.