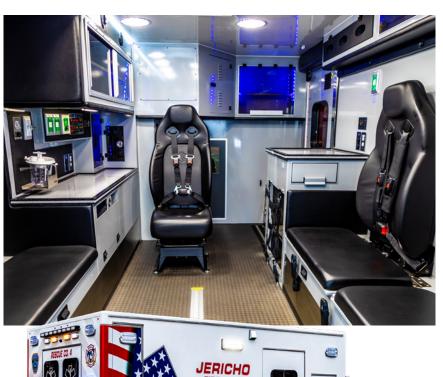

# MSV-II **157**

157" x 96" x 72"
CHASSIS FORD F-450/550 | DODGE RAM 4500-5500

TYPE 1