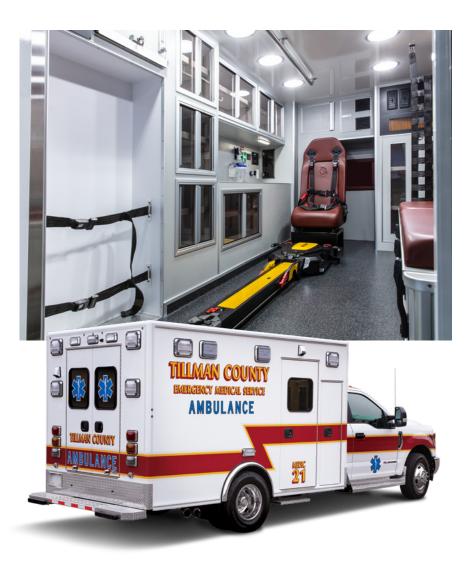

## ME **153**

153" x 94" x 72"

CHASSIS FORD F-350/450 | CHEVY C/K-3500 | DODGE RAM 3500-4500

TYPE 1