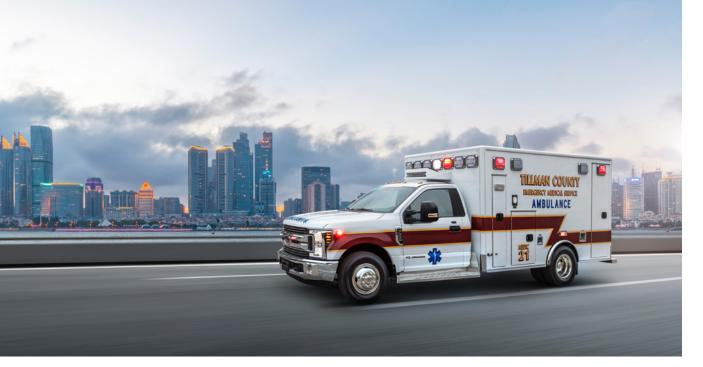

TYPE 1

#### SUPERIOR STRUCTURAL INTEGRITY

Vacuum bonded with high-strength automotive adhesive and never double-sided tape.

One piece of aluminum; fully-formed doors.

#### TOP SPEED TO MARKET

Global distribution network.

Customized ambulance with best-in-class delivery.