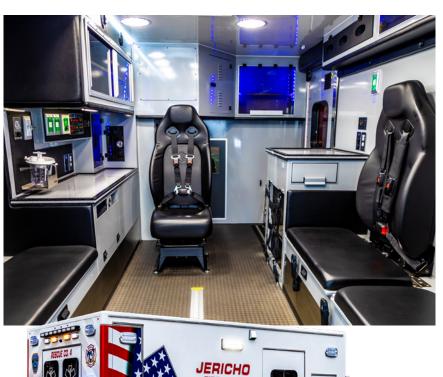

# MSV-II **157**

157" x 96" x 72"
CHASSIS FORD F-450/550 | DODGE RAM 4500-5500

TYPE 1

## ME **153**

153" x 94" x 72"

CHASSIS FORD F-350/450 | CHEVY C/K-3500 | DODGE RAM 3500-4500

TYPE 1