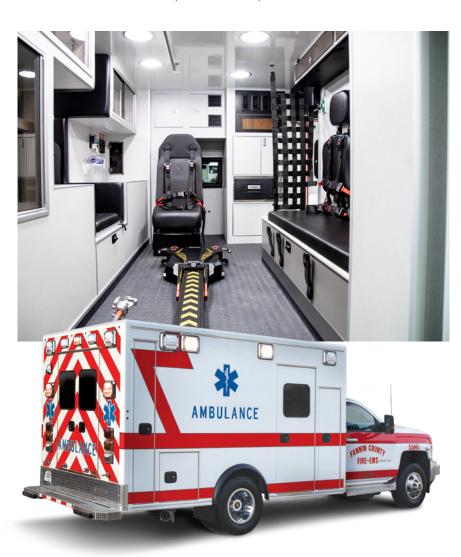

## ME **153**

153" x 94" x 72"

CHASSIS FORD F-350/450 | CHEVY C/K-3500 | DODGE RAM 3500-4500

TYPE 1