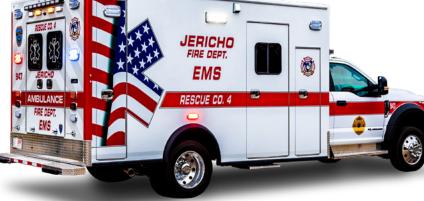

### THE **MEDIX DIFFERENCE**

- | Repeatable CNC manufacturing
- Identical unit commonality across fleets
- | Most manufactured parts available same-day
- Strong service and support

AL 171

171"x 96"x 74"

CHASSIS FORD F-550 | DODGE RAM 5500