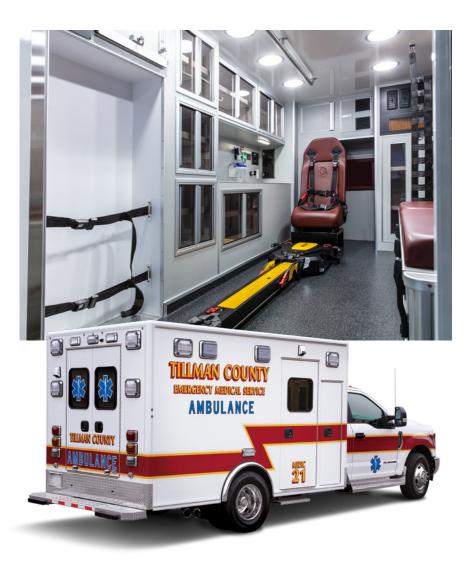

## ME RP90ES

146" x 90" x 68"

CHASSIS FORD F-350 | CHEVY C/K-3500 | DODGE RAM 3500