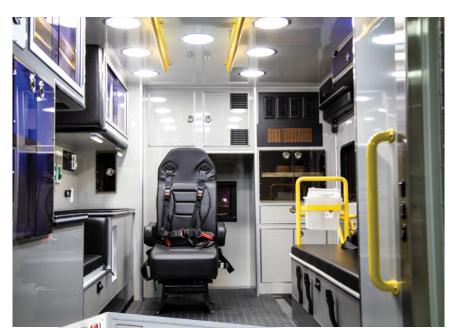

### THE **MEDIX DIFFERENCE**

- | Repeatable CNC manufacturing
- Identical unit commonality across fleets
- | Most manufactured parts available same-day
- Strong service and support

AL 171

171"x 96"x 74"

CHASSIS FORD F-550 | DODGE RAM 5500