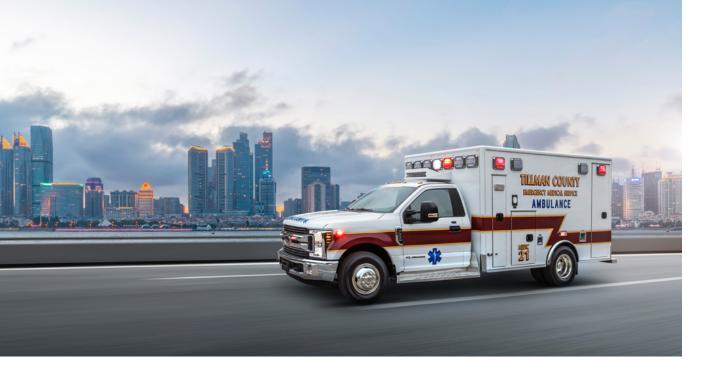

# MSV-II **170**

170" x 96" x 72" CHASSIS FORD F-450/550 | DODGE RAM 4500-5500

medixambulance.com

(866) 971-4915

TYPE 1