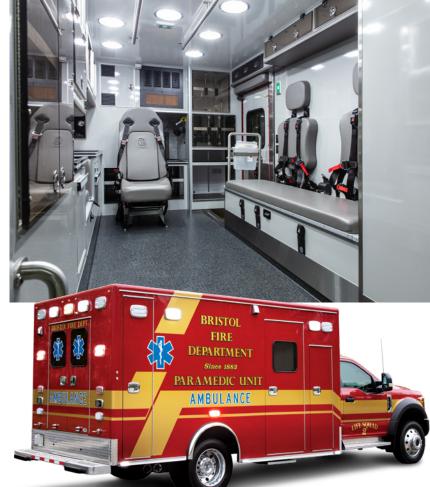

## ME **153**

153" x 94" x 72"

CHASSIS FORD F-350/450 | CHEVY C/K-3500 | DODGE RAM 3500-4500

TYPE 1