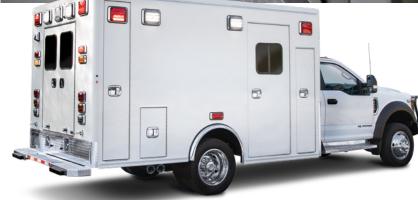

# MSV-II **170**

170" x 96" x 72" CHASSIS FORD F-450/550 | DODGE RAM 4500-5500

medixambulance.com

(866) 971-4915

TYPE 1