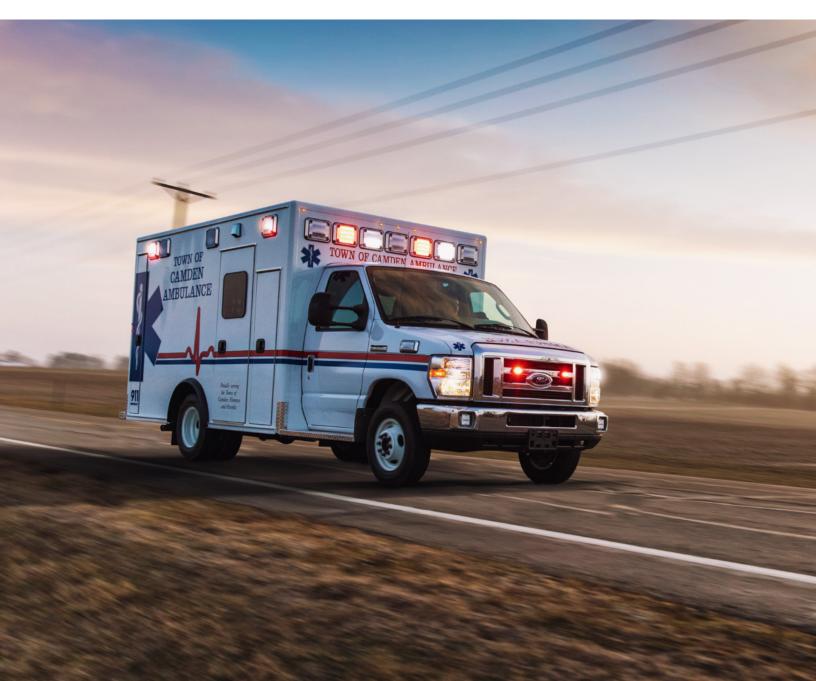

# ME 166

166" x 94" x 72" CHASSIS FORD E-450 | CHEVY G-4500

**MSV-II**170

170" x 96" x 72" CHASSIS FORD E-450 | CHEVY G-4500

ME RP90ES

146" x 90" x 68" CHASSIS FORD E-350 | CHEVY G-3500

TYPE 3

DETAILS

TYPE 3

DETAILS

MEDIX SPECIALTY VEHICLES LLC 3008 Mobile Dr. Elkhart, IN 46514 medixambulance.com

(866) 971-4915 © 2022 MEDIX SPECIALTY VEHICLES

FULLY

TESTED

TYPE 3