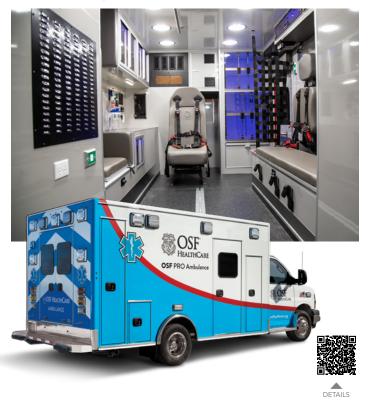

# ME 166

166" x 94" x 72" CHASSIS FORD E-450 | CHEVY G-4500

**MSV-II**170

170" x 96" x 72" CHASSIS FORD E-450 | CHEVY G-4500

ME RP90ES

146" x 90" x 68" CHASSIS FORD E-350 | CHEVY G-3500

TYPE 3

DETAILS

TYPE 3

DETAILS

MEDIX SPECIALTY VEHICLES LLC 3008 Mobile Dr. Elkhart, IN 46514 medixambulance.com

(866) 971-4915 © 2022 MEDIX SPECIALTY VEHICLES

FULLY

TESTED

TYPE 3