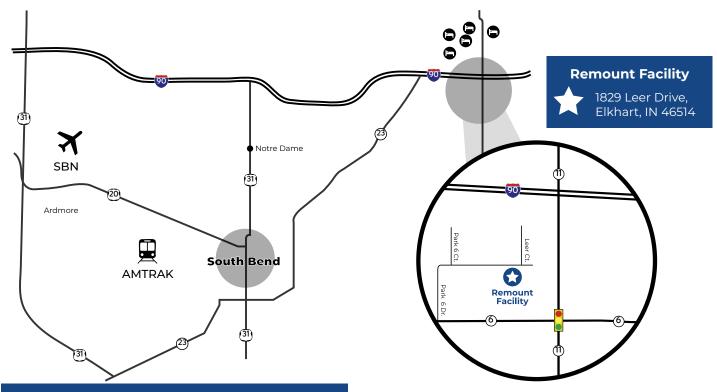

# VISITOR DIRECTIONS

# Ways to Get to Us

- 1. Drive directly from your facility to ours.
- 2. Fly into South Bend International Airport, then drive to us.
- 3. Ride the Amtrak into the South Bend train station, then drive to us.