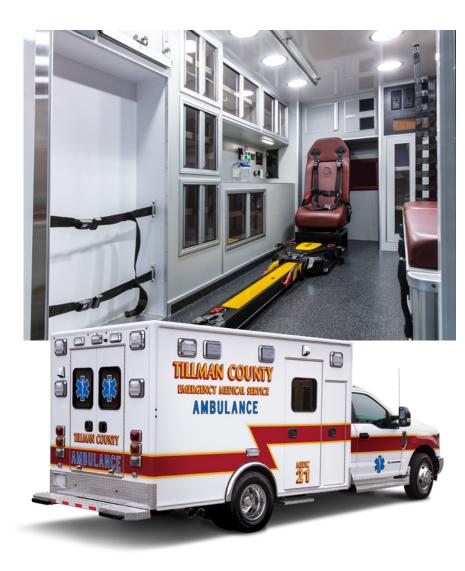

## ME RP90ES

146" x 90" x 68"

CHASSIS FORD F-350 | CHEVY C/K-3500 | DODGE RAM 3500