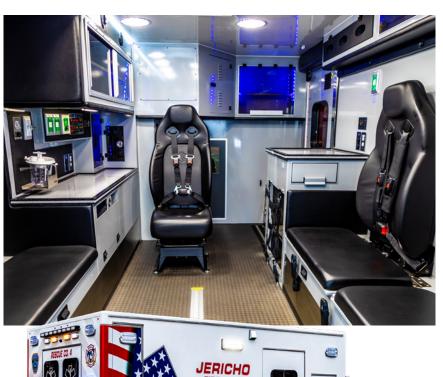

YOU DON'T HAVE TO THINK TWICE ABOUT.

Medix Type I ambulances deliver the industry's highest possible performance value. Go safely, effectively, and efficiently with zero configuration fatigue.



### THE **MEDIX DIFFERENCE**

- | Repeatable CNC manufacturing
- Identical unit commonality across fleets
- | Most manufactured parts available same-day
- Strong service and support

AL 171

171"x 96"x 74"

CHASSIS FORD F-550 | DODGE RAM 5500

TYPE 1

#### SUPERIOR STRUCTURAL INTEGRITY

Vacuum bonded with high-strength automotive adhesive and never double-sided tape.

One piece of aluminum; fully-formed doors.

#### TOP SPEED TO MARKET

Global distribution network.

Customized ambulance with best-in-class delivery.

# MSV-II **170**

170" x 96" x 72" CHASSIS FORD F-450/550 | DODGE RAM 4500-5500





























medixambulance.com

(866) 971-4915

TYPE 1

# MSV-II **157**

157" x 96" x 72"

CHASSIS **FORD F-450/550 | DODGE RAM 4500-5500**AVAILABLE ON A FORD F-450/550 SUPERCAB





TYPE 1

## ME **153**

 $153" \times 94" \times 72"$  Chassis ford f-350/450 | Chevy C/K-3500 | Dodge ram 3500-4500



TYPE 1

## ME RP90ES

146" x 90" x 68"

CHASSIS FORD F-350 | CHEVY C/K-3500 | DODGE RAM 3500