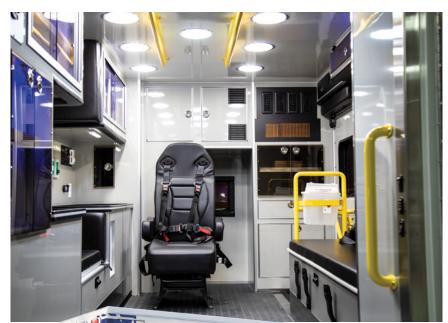

### THE **MEDIX DIFFERENCE**

- | Repeatable CNC manufacturing
- Identical unit commonality across fleets
- | Most manufactured parts available same-day
- Strong service and support

AL 171

171"x 96"x 74"

CHASSIS FORD F-550 | DODGE RAM 5500