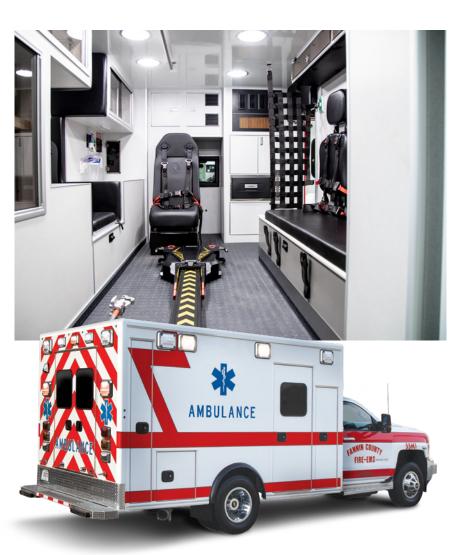

## ME **153**

 $153" \times 94" \times 72"$  Chassis ford f-350/450 | Chevy C/K-3500 | Dodge ram 3500-4500

TYPE 1