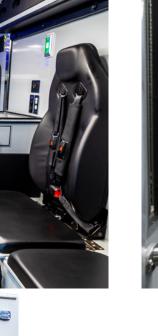

#### SUPERIOR STRUCTURAL INTEGRITY

Vacuum bonded with high-strength automotive adhesive and never double-sided tape.

One piece of aluminum; fully-formed doors.