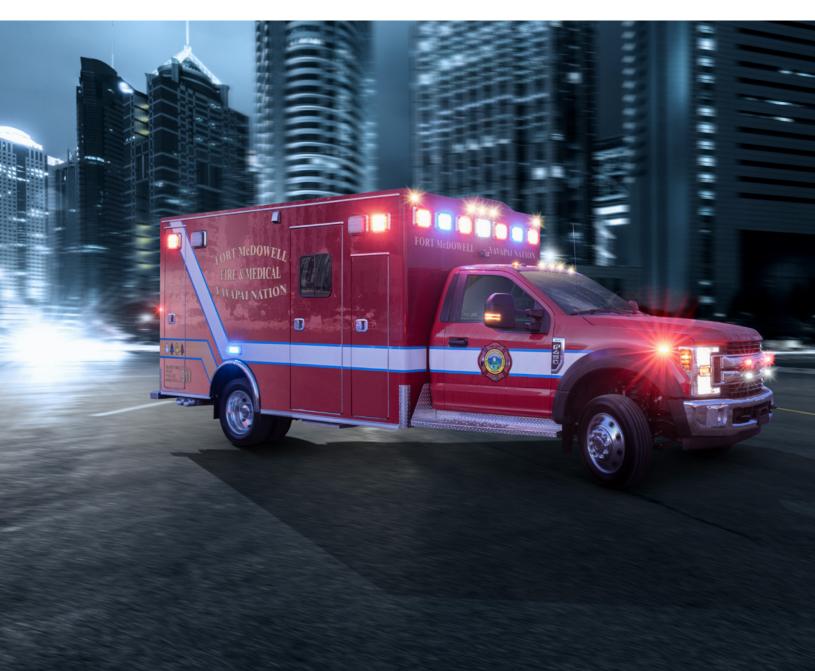

### THE **MEDIX DIFFERENCE**

- | Repeatable CNC manufacturing
- Identical unit commonality across fleets
- | Most manufactured parts available same-day
- Strong service and support

AL 171

171"x 96"x 74"

CHASSIS FORD F-550 | DODGE RAM 5500