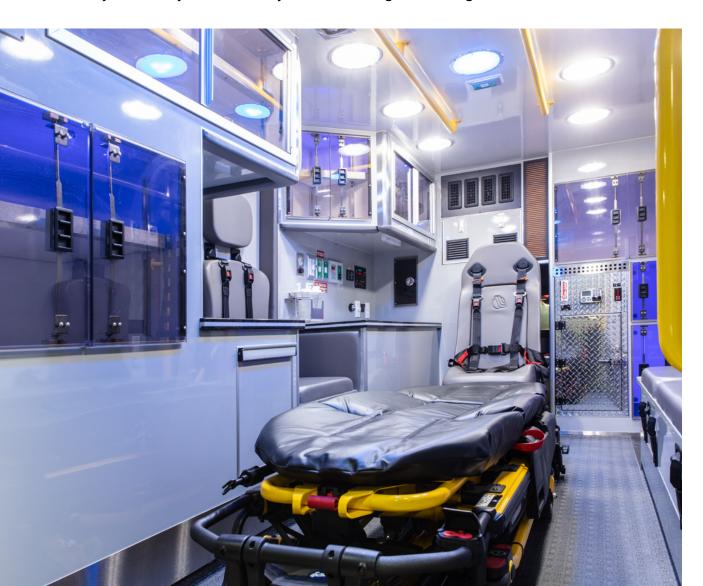

#### SUPERIOR STRUCTURAL INTEGRITY

Vacuum bonded with high-strength automotive adhesive and never double-sided tape.

One piece of aluminum; fully-formed doors.