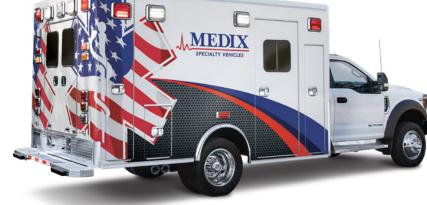

### THE **MEDIX DIFFERENCE**

- | Repeatable CNC manufacturing
- Identical unit commonality across fleets
- | Most manufactured parts available same-day
- Strong service and support

AL 171

171"x 96"x 74"

CHASSIS FORD F-550 | DODGE RAM 5500