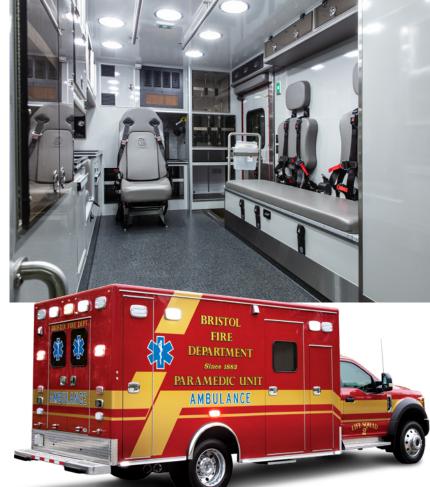

## ME **153**

 $153" \times 94" \times 72"$  Chassis ford f-350/450 | Chevy C/K-3500 | Dodge ram 3500-4500

TYPE 1